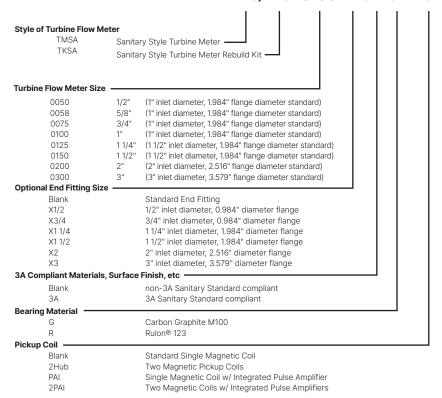

#### Model Number Designation for 3A Turbine Meter and 3A Rebuild Kit

#### TMS/TKSA0100X2-3A-G-2HUB