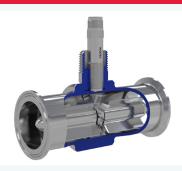

#### Model Number Designation for 3A Turbine Meter and 3A Rebuild Kit

#### TMS/TKSA0100X2-3A-G-2HUB