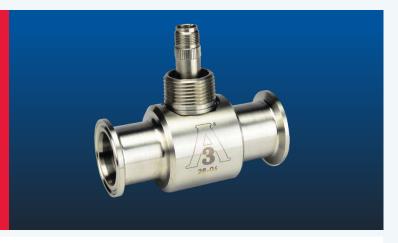

# 3A TURBINE FLOWMETER

SANITARY TURBINE FLOWMETER FOR LIQUID MEASUREMENT

**Turbines, Inc.** is the leader in the design and manufacture of reliable and accurate turbine flow metering equipment, electronic monitors, and accessories. All products are engineered, manufactured, and calibrated using premium quality materials by skilled tradesman with state-of-the-art equipment.

| Linearity                 | +/- 0.5% over standard flow range                   |
|---------------------------|-----------------------------------------------------|
| Repeatability             | +/- 0.1% over standard flow range                   |
| Operating<br>Temperature  | -100°F to 450°F (consult factory for other options) |
| Flow Rate                 | From 1.25 to 650 GPM                                |
| Cleaning Methods          | CIP/SIP/COP/SOP                                     |
| Surface Finish            | Minimum 32 µin Ra                                   |
| Materials                 |                                                     |
| Meter Body                | 316 Stainless Steel                                 |
| Rotor                     | 17-4 PH Stainless Steel                             |
| Bearings                  | Hard Carbon Composite, Rulon 123                    |
| Additional<br>Information |                                                     |
| Connections               | Sanitary                                            |
| Certifications            | 3A Sanitary Standards 28-04, CRN<br>Certified, NIST |