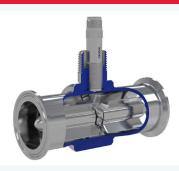

| Linearity                 | +/- 0.5% over standard flow range                   |
|---------------------------|-----------------------------------------------------|
| Repeatability             | +/- 0.1% over standard flow range                   |
| Operating<br>Temperature  | -100°F to 450°F (consult factory for other options) |
| Flow Rate                 | From 1.25 to 650 GPM                                |
| Cleaning Methods          | CIP/SIP/COP/SOP                                     |
| Surface Finish            | Minimum 32 µin Ra                                   |
| Materials                 |                                                     |
| Meter Body                | 316 Stainless Steel                                 |
| Rotor                     | 17-4 PH Stainless Steel                             |
| Bearings                  | Hard Carbon Composite, Rulon 123                    |
| Additional<br>Information |                                                     |
| Connections               | Sanitary                                            |
| Certifications            | 3A Sanitary Standards 28-04, CRN<br>Certified, NIST |