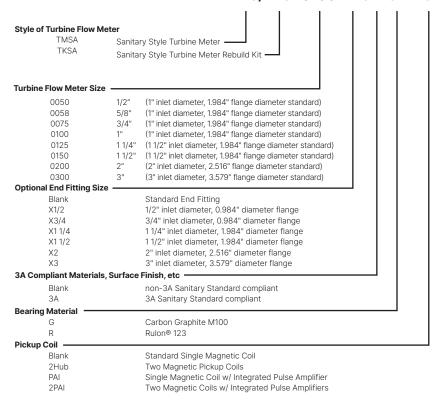

#### Model Number Designation for 3A Turbine Meter and 3A Rebuild Kit

#### TMS/TKSA0100X2-3A-G-2HUB